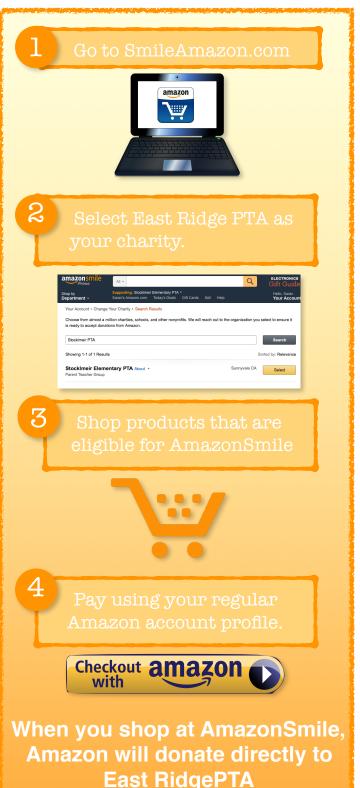

#### How do I shop at AmazonSmile?

To shop at AmazonSmile simply go to smile.amazon.com from the web browser on your computer or mobile device. You may also want to add a bookmark to smile.amazon.com to make it even easier to return and start your shopping at AmazonSmile.

# How do I select East Ridge PTA to support when shopping on AmazonSmile?

On your first visit to AmazonSmile (smile.amazon.com), you need to select **East Ridge PTA 6-10-14** to receive donations from eligible purchases before you begin shopping. Amazon will remember your selection, and then every eligible purchase you make at smile.amazon.com will result in a donation to your PTA.